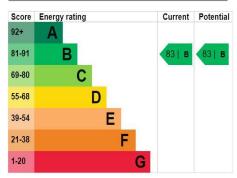

## Monthly Rental Of £1,049

Edward Chase presents to the residential lettings market this brandnew build situated on Barkingside High Street. This building has 24 brand new luxury apartments which all comes furnished or unfurnished. The rents in the building will be starting from £900 for studio apartments, £1100 for one-bedroom apartments and £1250 for 2 bedroom apartments. This apartment building has several key features such as: - No gas all electric - Energy sufficient new build -High speed fibre internet integration -Large bedrooms with tiled bathroom -Studio, 1 bedroom & 2-bedroom apartments - Elevator system -Private rear parking at £50 per bay -Furnished or unfurnished - Excellent location walking distance to Barkingside Station (Central Line) -Local amenities all walking distance Viewings are immediate, please contact Edward Chase to view an apartment. Lettings Edward Chase estate agents offer a bespoke, professional, ARLA accredited Lettings & Management service. If you would like a free property appraisal to